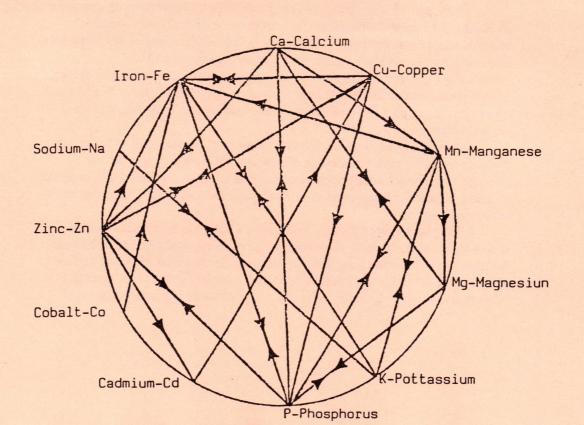

#### MINERALS - HOW THEY RELATE TO EACH OTHER

| CALCIUM    | Depresses Manganese Depresses Magnesium Depresses Phosphorus Depresses Zinc | MUISSATOR | Depresses Sodium Depresses Iron Depresses Manganese                         |
|------------|-----------------------------------------------------------------------------|-----------|-----------------------------------------------------------------------------|
| SODIUM     | Depresses Potassium                                                         | MAGNESIUM | Depresses Phosphorus<br>Depresses Calcium                                   |
| ZINC       | Depresses Iron Depresses Copper Depresses Phosphorus Depresses Cadmium      | MANGANESE | Depresses Iron Depresses Phosphorus Depresses Potassium Depresses Magnesium |
| COBALT     | Depresses Iron                                                              | COPPER    | Depresses Iron Depresses Zinc Depresses Phosphorus                          |
| CADMIUM    | Depresses Copper                                                            |           |                                                                             |
| PHOSPHORUS | Depresses Zinc Depresses Iron Depresses Calcium Depresses Magnesium         | YRON      | Depresses Potassium<br>Depresses Phosphorus<br>Depresses Copper             |

#### HOW TO INTERPRET THE MINERAL WHEEL:

If a mineral has an arrow pointing to another mineral, it means a deficiency of that mineral or interference with its metabolism may be caused by excesses of the mineral from whence the arrow originates.

Based on research of several investigators in animal testing, the above mineral interrelationships appear to be established.