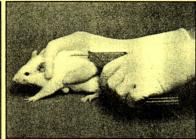

Implantable Biochips and The End of Human Freedom and Dignity exposes the government plot to wield this invasive, life-destroying technology. Texe Marrs quotes an executive officer of the World

Texe Marrs documents Implantable biochips are getting smaller and more powerful. At right, that the United States govern- a laboratory mouse has a biochip injected into its body.